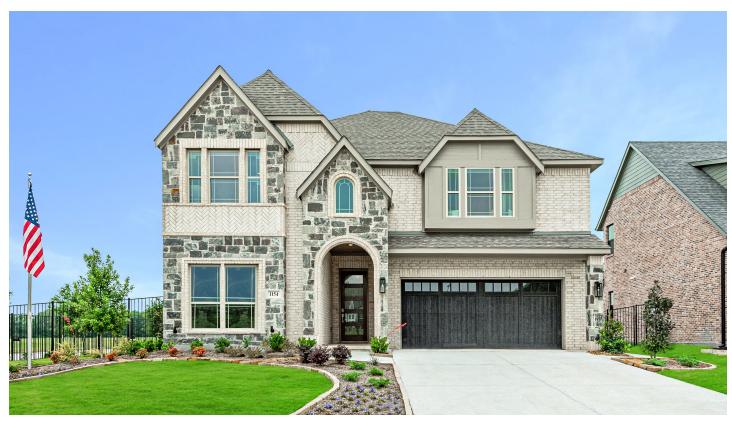

## 1154 Bailey Ranch Road

ALEDO, TX 76008
PARKS OF ALEDO
ROSE II FLOOR PLAN

3558 SOUARE FEET

**4**BEDROOMS

3.5
BATHROOMS

**Z** CAR GARAGE

The Classic Series Rose II floor plan is a two-story home with four bedrooms and three bathrooms. Features of this plan include a covered porch, large family room, study, open kitchen with custom cabinets and island, a primary suite with an ensuite bathroom, walk-in closet and garden tub; upstairs game room, and an upstairs media room. Contact us or visit our model home for more information about building this plan.