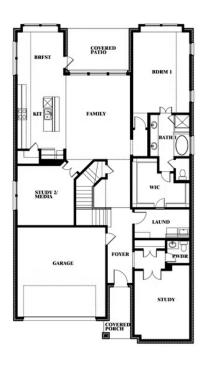

## 1154 Bailey Ranch Road

ALEDO, TX 76008
PARKS OF ALEDO
ROSE II FLOOR PLAN

3558 SOUARE FEET

**4**BEDROOMS

3.5
BATHROOMS

**Z** CAR GARAGE

The Classic Series Rose II floor plan is a two-story home with four bedrooms and three bathrooms. Features of this plan include a covered porch, large family room, study, open kitchen with custom cabinets and island, a primary suite with an ensuite bathroom, walk-in closet and garden tub; upstairs game room, and an upstairs media room. Contact us or visit our model home for more information about building this plan.