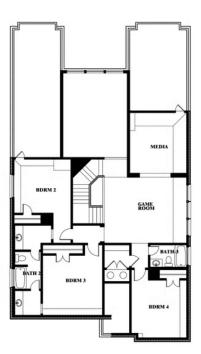

## 1154 Bailey Ranch Road

ALEDO, TX 76008
PARKS OF ALEDO
ROSE II FLOOR PLAN

3558 SOUARE FEET

**4**BEDROOMS

3.5
BATHROOMS

**Z** CAR GARAGE

The Classic Series Rose II floor plan is a two-story home with four bedrooms and three bathrooms. Features of this plan include a covered porch, large family room, study, open kitchen with custom cabinets and island, a primary suite with an ensuite bathroom, walk-in closet and garden tub; upstairs game room, and an upstairs media room. Contact us or visit our model home for more information about building this plan.