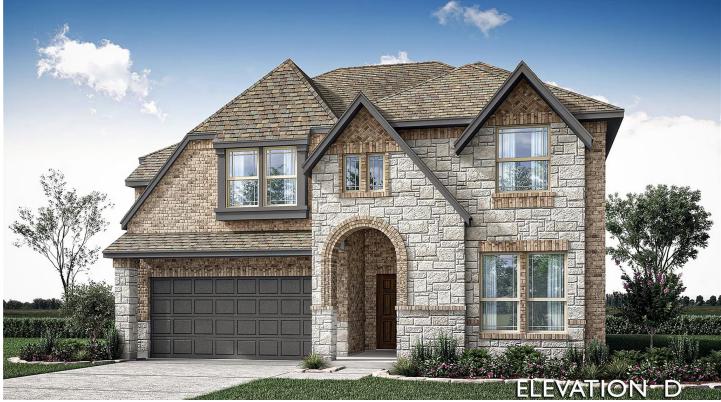

## 248 Blackbird Drive

ALEDO, TX 76008 THE LAKES AT PARKS OF ALEDO NONE FLOOR PLAN PRICED AT \$612,990 \$5557,990 2838 4 3.5 2 SQUARE FEET BEDROOMS BATHROOMS CAR GARAGE

The awe-inspiring Violet IV design from Bloomfield boasts an array of enhancements that elevate its appeal. Experience the elegance of Wood Tile floors throughout the lower level, while the Study off the entry offers a tranquil haven for remote work or creative pursuits. At the heart of the home, the Family Room boasts a captivating wood-burning Stoneto-Ceiling fireplace, while the laundry area seamlessly integrates a Mud Space for added convenience. Signature Series Kitchen is a culinary delight, complete with a walk-in pantry, built-in SS appliances, Quartz counters, and painted cabinets. Retreat to the first-floor Primary Suite, where a lavish bath awaits with both a tub and separate shower, along with a generously sized walk-in closet. Upstairs, discover 3 bedrooms, including 1 with a private attached bath. Notable features include window treatments, a deep garage with a cedar door, an inviting 8' front door, and much more. Visit Bloomfield in Aledo today!