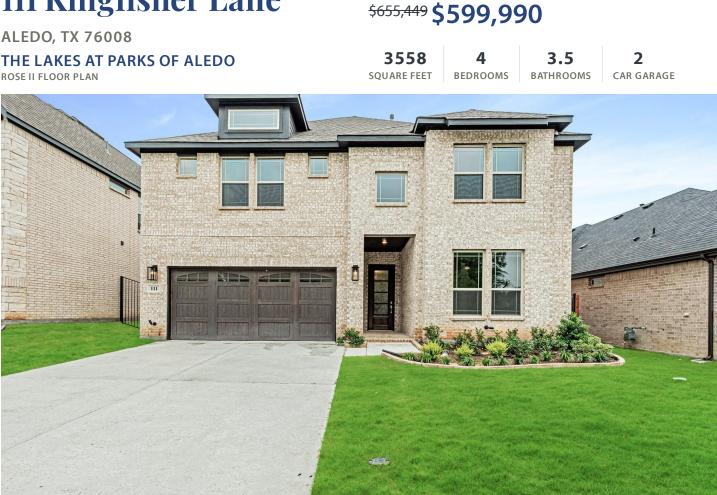

## **111 Kingfisher Lane**

ALEDO, TX 76008

## THE LAKES AT PARKS OF ALEDO

**PRICED AT** 

This open-concept plan features a soaring ceiling in the Family Room, window-lined living spaces, an expansive Game Room with attached Media, Study (with flexible use as formal dining), first-floor Primary Suites, and a great backyard oasis with a Covered Patio. Enhanced finishes take this home to the next level like wood-look tile floors adorning common areas, a stone fireplace to the ceiling with cedar mantel, and an upgraded Gourmet Kitchen with built-in SS appliances. Painted cabinets & undercabinet lights finish the masterpiece. This home promises a bright atmosphere and room for memories. With features like blinds, cedar garage doors, and a sizeable mud-laundry room, you'll feel like every detail was thought of! Even comes with energy features like low-E windows that help you save in the long term. Stop by Bloomfield's model in Parks of Aledo to find out how we can help put you in your dream home!