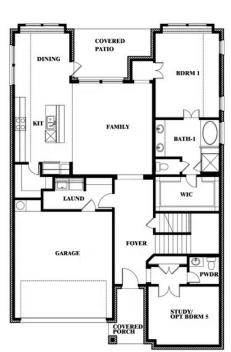

The Classic Series Violet IV floor plan is a two-story home with four bedrooms and three and a half bathrooms. Features of this plan include a covered patio, large family room with a soaring ceiling, study, open kitchen with custom cabinets and island, media room, game room; and a downstairs primary suite with a garden tub, separate shower, and a walk-in closet. This plan has the option for another bedroom and full bath at the study. Contact us or visit our model home for more information about building this plan.