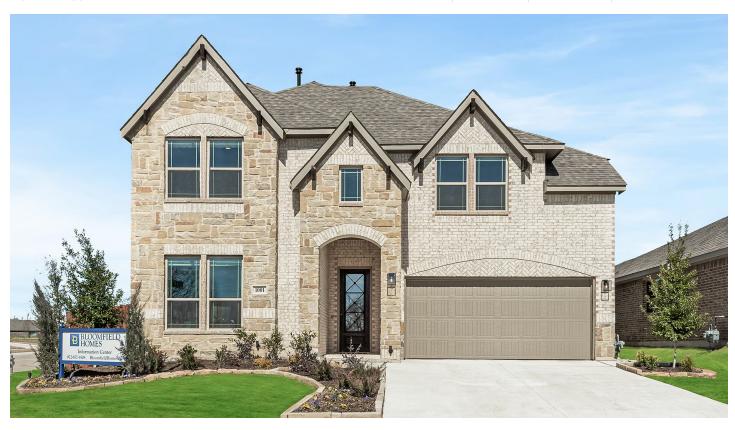

# 1001 Raptor Road

ALVARADO, TX 76009

**EAGLE GLEN** 

VIOLET IV FLOOR PLAN

2845 SOUARE FEET

**4**BEDROOMS

**3.5**BATHROOMS

**2** CAR GARAGE

The Classic Series Violet IV floor plan is a two-story home with four bedrooms and three and a half bathrooms. Features of this plan include a covered patio, large family room with a soaring ceiling, study, open kitchen with custom cabinets and island, media room, game room; and a downstairs primary suite with a garden tub, separate shower, and a walk-in closet. This plan has the option for another bedroom and full bath at the study. Contact us or visit our model home for more information about building this plan.