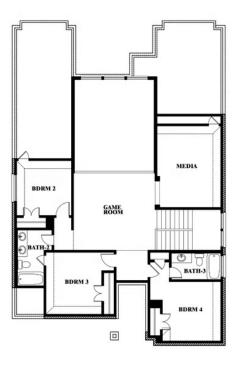

The Classic Series Violet IV floor plan is a two-story home with four bedrooms and three and a half bathrooms. Features of this plan include a covered patio, large family room with a soaring ceiling, study, open kitchen with custom cabinets and island, media room, game room; and a downstairs primary suite with a garden tub, separate shower, and a walk-in closet. This plan has the option for another bedroom and full bath at the study. Contact us or visit our model home for more information about building this plan.