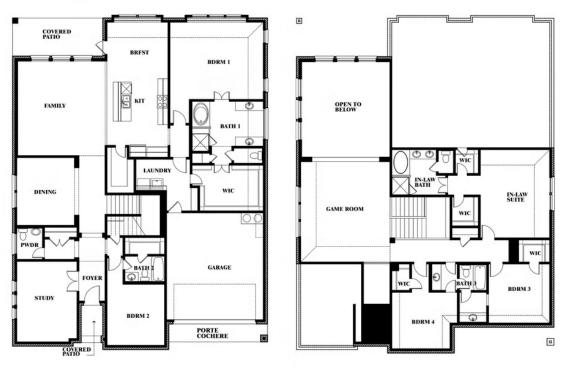

# **Bellflower III**

CLASSIC SERIES

**SUNSET RIDGE** 

200 CIENNA COURT, ALVARADO, TX 76009

**HOMES FROM** 

\$507,990

**3,979** SOUARE FEET

BEDROOMS

**4.5**BATHROOMS

2

CAR GARAGE