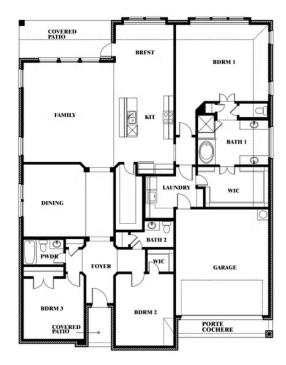

# Caraway

CLASSIC SERIES

**SUNSET RIDGE** 

200 CIENNA COURT, ALVARADO, TX 76009

**HOMES FROM** 

\$390,990

**2,519** SOUARE FEET

**5** BEDROOMS

2.5
BATHROOMS

**2** CAR GARAGE