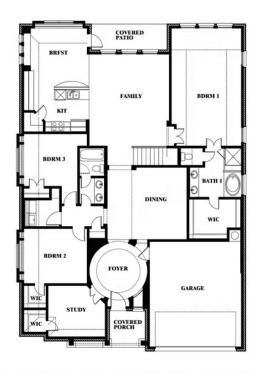

# 219 Comanche Trail

ALVARADO, TX 76009
SUNSET RIDGE
CAROLINA IV FLOOR PLAN

PRICED AT \$508,203 \$484,000

3285 SOUARE FEET

**4**BEDROOMS

3.0
BATHROOMS

**2** CAR GARAGE

Bloomfield's popular Carolina IV plan offers 4 spacious bedrooms & versatile living spaces ready for your creative touch. Its open layout allows limitless hosting possibilities, enhanced by a cozy Stone-to-ceiling Fireplace in the Family Room and large windows. 3 baths, Study, Deluxe Kitchen, Game Room, Media Room, and an inviting Formal Dining Room. Imagine mornings in the cozy Family Room or under the Extended Covered Rear Patio, with a view of the fenced yard on an Interior lot. Wood-like Tile floors in the common areas add warmth and durability. Memories are ready to be made in the Deluxe Kitchen with an island, built-in SS appliances, upgraded Quartz countertops, and extensive storage from a wall of cabinets & the breakfast nook! Additional bedroom, bath, and Game Room flex space upstairs. Other features include window seats, an 8' front door, and uplighting. This gem won't last long- Call or visit Bloomfield at Sunset Ridge to learn more!