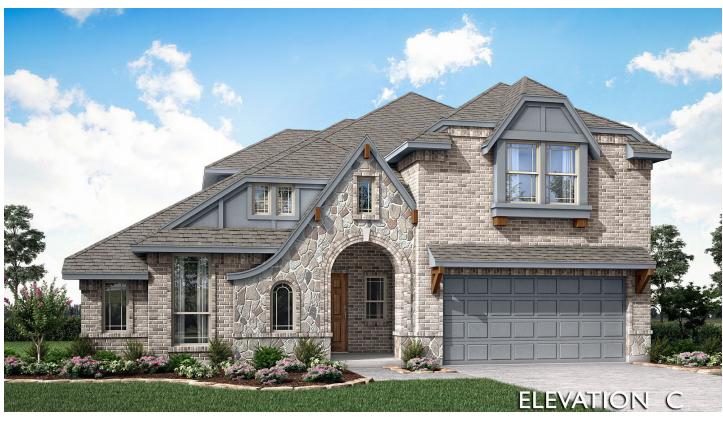

# 219 Comanche Trail

ALVARADO, TX 76009
SUNSET RIDGE
CAROLINA IV FLOOR PLAN

PRICED AT \$508,203 \$484,000

3285 SOUARE FEET

**4**BEDROOMS

3.0
BATHROOMS

**2** CAR GARAGE

Bloomfield's popular Carolina IV plan offers 4 spacious bedrooms & versatile living spaces ready for your creative touch. Its open layout allows limitless hosting possibilities, enhanced by a cozy Stone-to-ceiling Fireplace in the Family Room and large windows. 3 baths, Study, Deluxe Kitchen, Game Room, Media Room, and an inviting Formal Dining Room. Imagine mornings in the cozy Family Room or under the Extended Covered Rear Patio, with a view of the fenced yard on an Interior lot. Wood-like Tile floors in the common areas add warmth and durability. Memories are ready to be made in the Deluxe Kitchen with an island, built-in SS appliances, upgraded Quartz countertops, and extensive storage from a wall of cabinets & the breakfast nook! Additional bedroom, bath, and Game Room flex space upstairs. Other features include window seats, an 8' front door, and uplighting. This gem won't last long- Call or visit Bloomfield at Sunset Ridge to learn more!