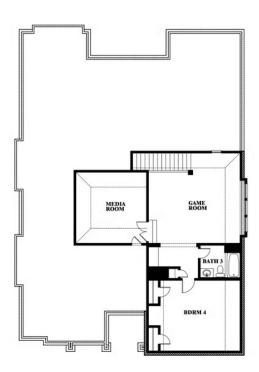

# 219 Comanche Trail

ALVARADO, TX 76009
SUNSET RIDGE
CAROLINA IV FLOOR PLAN

PRICED AT \$508,203 \$484,000

3285 SOUARE FEET

**4**BEDROOMS

3.0
BATHROOMS

**2** CAR GARAGE

Bloomfield's popular Carolina IV plan offers 4 spacious bedrooms & versatile living spaces ready for your creative touch. Its open layout allows limitless hosting possibilities, enhanced by a cozy Stone-to-ceiling Fireplace in the Family Room and large windows. 3 baths, Study, Deluxe Kitchen, Game Room, Media Room, and an inviting Formal Dining Room. Imagine mornings in the cozy Family Room or under the Extended Covered Rear Patio, with a view of the fenced yard on an Interior lot. Wood-like Tile floors in the common areas add warmth and durability. Memories are ready to be made in the Deluxe Kitchen with an island, built-in SS appliances, upgraded Quartz countertops, and extensive storage from a wall of cabinets & the breakfast nook! Additional bedroom, bath, and Game Room flex space upstairs. Other features include window seats, an 8' front door, and uplighting. This gem won't last long- Call or visit Bloomfield at Sunset Ridge to learn more!