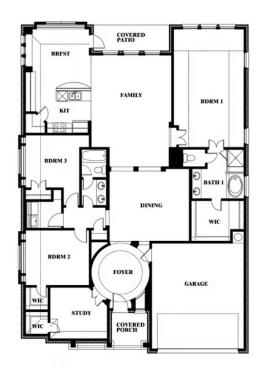

## Carolina

CLASSIC SERIES

**SUNSET RIDGE** 

200 CIENNA COURT, ALVARADO, TX 76009

**HOMES FROM** 

\$374,990

2,313

BEDROOMS

2.0
BATHROOMS

2

CAR GARAGE

**Carolina** 