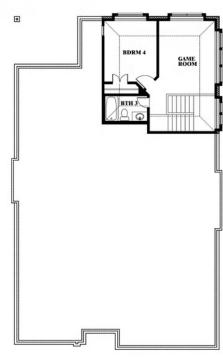

# 200 Cienna Court

ALVARADO, TX 76009
SUNSET RIDGE
CYPRESS II FLOOR PLAN

2462 SOUARE FEET

**4**BEDROOMS

3.0
BATHROOMS

**3** CAR GARAGE

The Classic Series Cypress II floor plan is a two-story home with four bedrooms and three bathrooms. Features of this plan include a covered porch, formal dining or study, large family room, open kitchen with custom cabinets and island, a bedroom suite with walk-in closet and garden tub, and an upstairs game room. Contact us or visit our model home for more information about building this plan.