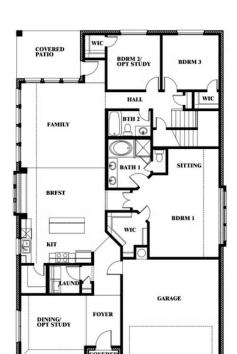

# 200 Cienna Court

ALVARADO, TX 76009
SUNSET RIDGE
CYPRESS II FLOOR PLAN

2462 SOUARE FEET

**4**BEDROOMS

3.0
BATHROOMS

**3** CAR GARAGE

The Classic Series Cypress II floor plan is a two-story home with four bedrooms and three bathrooms. Features of this plan include a covered porch, formal dining or study, large family room, open kitchen with custom cabinets and island, a bedroom suite with walk-in closet and garden tub, and an upstairs game room. Contact us or visit our model home for more information about building this plan.