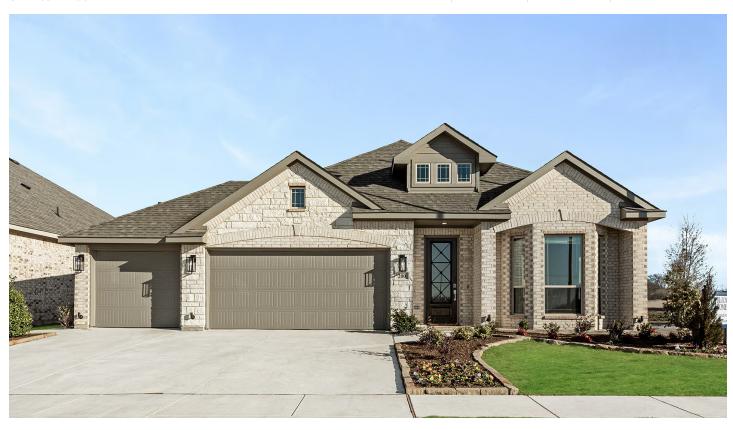

# 200 Cienna Court

ALVARADO, TX 76009
SUNSET RIDGE
CYPRESS II FLOOR PLAN

2462 SOUARE FEET

**4**BEDROOMS

3.0
BATHROOMS

**3** CAR GARAGE

The Classic Series Cypress II floor plan is a two-story home with four bedrooms and three bathrooms. Features of this plan include a covered porch, formal dining or study, large family room, open kitchen with custom cabinets and island, a bedroom suite with walk-in closet and garden tub, and an upstairs game room. Contact us or visit our model home for more information about building this plan.