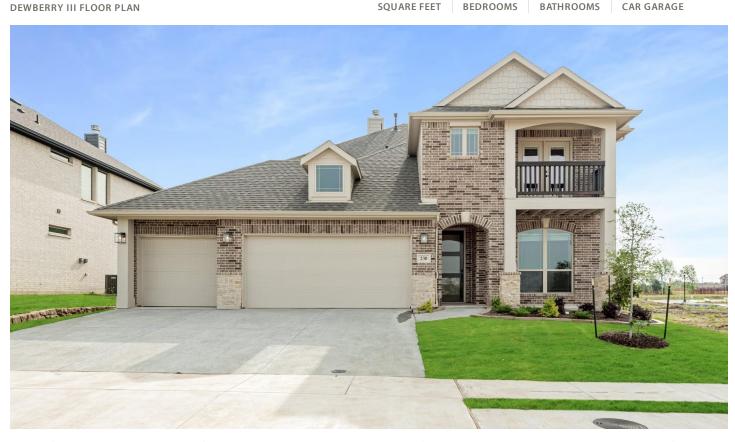

## 230 Comanche Trail

ALVARADO, TX 76009 SUNSET RIDGE PRICED AT \$541,895 \$500,000

3261 SOUARE FEET

**5** BEDROOMS 3.5
BATHROOMS

**3** CAR GARAGE

Bloomfield's Dewberry III plan offers a gorgeous brick & stone-accent front exterior with a 3-car garage and 2nd floor balcony. Located in our newest community - Sunset Ridge! Two Owner's Suites, choose upstairs or downstairs. Well-selected laminate floors in high-traffic areas give you the look of hardwood with low maintenance, Glass French Doors at the Study, Painted Cabinets, and a Stone Fireplace with Cedar Mantel add elegance to this already timeless home. Memories are ready to be made in the Deluxe Kitchen, with a massive island workspace, built-in SS appliances, tile backsplash, and extensive storage from a wall of cabinets & the Texas-sized pantry! 4 secondary bedrooms, including the 2nd Owner's Suite, and the Game Room flex space upstairs. If you like to spend time outside, you'll love the Extended Covered Back Patio with a Gas Line added for a future grill. This gem won't last long- Call or visit Bloomfield's nearby Eagle Glen model today!