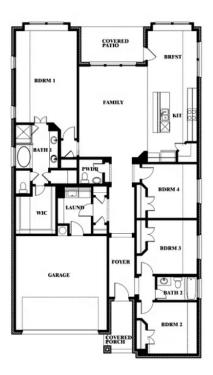

JASMINE FLOOR PLAN WITH OPTIONAL POWDER

COMMUNITY SALES MANAGER

Matt Conedera

CELL: (682) 318-4026 SALES OFFICE: (817) 989-9256

SUNSET RIDGE

200 CIENNA COURT, ALVARADO, TX 76009

Jasmine Opt. Powder at Closet