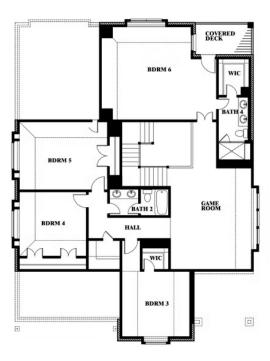

# **Magnolia III**

**MAGNOLIA III FLOOR PLAN** 

### **SUNSET RIDGE**

200 CIENNA COURT, ALVARADO, TX 76009

## Magnolia III

This brochure is for general informational purposes and is to be used as a guide only. Changes may be made during the development process and floorplans, dimensions, fixtures, fittings, finishes and specifications are subject to change without notice. Window placement, balcony configuration, wardrobe sizes and living areas may vary slightly within each plan type. EQUAL HOUSING OPPORTUNITY