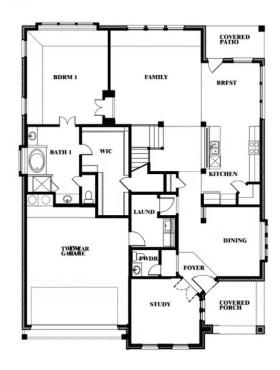

# **Magnolia III**

MAGNOLIA III FLOOR PLAN WITH OPTIONAL SHOWER AT POWDER

### **SUNSET RIDGE**

200 CIENNA COURT, ALVARADO, TX 76009

### Magnolia III Opt. Shower at Powder

This brochure is for general informational purposes and is to be used as a guide only. Changes may be made during the development process and floorplans, dimensions, fixtures, fittings, finishes and specifications are subject to change without notice. Window placement, balcony configuration, wardrobe sizes and living areas may vary slightly within each plan type. EQUAL HOUSING OPPORTUNITY