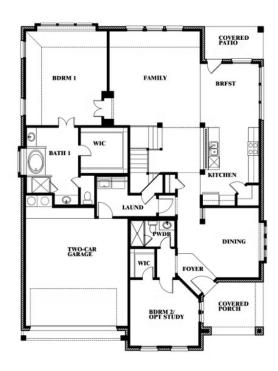

# **Magnolia III**

**MAGNOLIA III FLOOR PLAN** 

### **SUNSET RIDGE**

200 CIENNA COURT, ALVARADO, TX 76009

## Magnolia III

This brochure is for general informational purposes and is to be used as a guide only. Changes may be made during the development process and floorplans, dimensions, fixtures, fittings, finishes and specifications are subject to change without notice. Window placement, balcony configuration, wardrobe sizes and living areas may vary slightly within each plan type. EQUAL HOUSING OPPORTUNITY