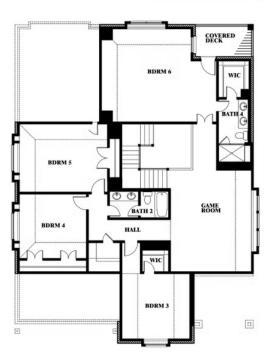

# **Magnolia III**

CLASSIC SERIES

**SUNSET RIDGE** 

200 CIENNA COURT, ALVARADO, TX 76009

**HOMES FROM** 

\$466,990

3,754

**5** BEDROOMS

3.5
BATHROOMS

**2** CAR GARAGE

Matt Conedera

CELL: (682) 318-4026 SALES OFFICE: (817) 989-9256