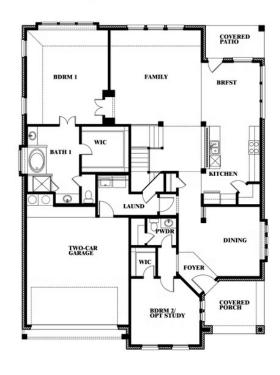

# **Magnolia III**

**MAGNOLIA III FLOOR PLAN** 

### **SUNSET RIDGE**

200 CIENNA COURT, ALVARADO, TX 76009

## Magnolia III

This brochure is for general informational purposes and is to be used as a guide only. Changes may be made during the development process and floorplans, dimensions, fixtures, fittings, finishes and specifications are subject to change without notice. Window placement, balcony configuration, wardrobe sizes and living areas may vary slightly within each plan type. EQUAL HOUSING OPPORTUNITY