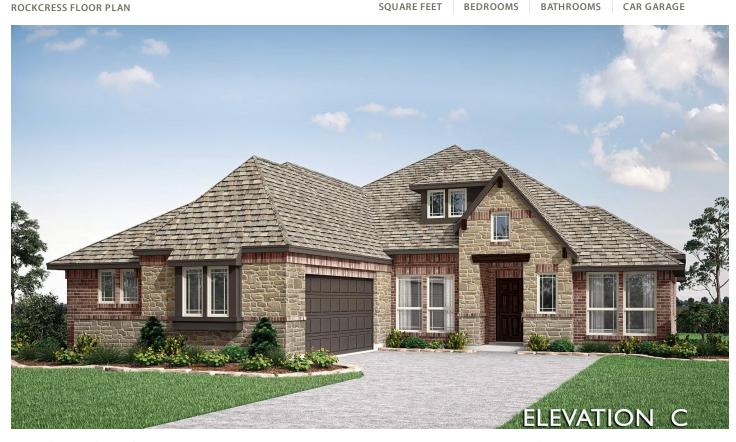

## 217 Comanche Trail

ALVARADO, TX 76009 SUNSET RIDGE PRICED AT \$440,698 \$410,000

2255 SOUARE FEET

4 BEDROOMS 3.0
BATHROOMS

**2** CAR GARAGE

One of Bloomfield's favorite single-story plans located on an Interior homesite! 4 beds, 3 full baths, and a 2-car J-swing garage! This home features upgrades such as beautiful Laminate floors in common areas, a floor-to-ceiling stone fireplace with a cedar mantel in the Family Room, and a Deluxe Kitchen with built-in SS appliances, upgraded Quartz countertops, and pot & pan drawers ready for your favorite meal. Enjoy sitting in barstools at the island, or gather around the table in the Breakfast Nook with a patio door ideal for those breezy Texas evenings. Amazing Owner's Retreat situated in the back of the home with backyard views, separate tub & shower, gorgeous Quartz counter, and a large walkin closet. Laundry room off the garage. Blinds, gutters, custom 8' front door, sprinkler system, and brand new landscaping. Don't let the square footage fool you, this home lives large! Call or visit Bloomfield at Sunset Ridge to learn more!