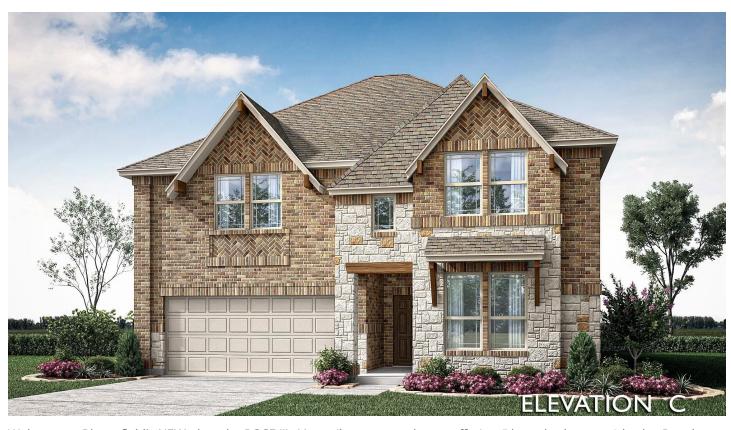

## 215 Comanche Trail

ALVARADO, TX 76009 SUNSET RIDGE

ROSE III FLOOR PLAN

PRICED AT \$550,385 \$525,000

3557 SOUARE FEET

**5** BEDROOMS 3.5
BATHROOMS

**2** CAR GARAGE

Welcome to Bloomfield's NEW plan, the ROSE III - Versatile two-story home offering 5 large bedrooms, 3 baths, Powder bath, Study, an upstairs Game Room, first floor Media room, and a Covered Patio nestled in the back. Gorgeous brick & stone-accent front exterior with a 2-car garage, rain gutters, lighting, and Upgraded 8' front door. Talk about curb appeal! Soaring ceiling and staircase off the foyer entrance give you a sense of drama, while durable Wood-look tile floors adorn the open common areas. The spacious Family room boasts a Stone Fireplace with a Cedar Mantel for both comfort and elegance. Memories are ready to be made in the Deluxe Kitchen, with a massive island, built-in SS appliances, upgraded Quartz counters, and extensive storage from a wall of cabinets. 4 secondary bedrooms, Jack & Jill bath, and Game Room flex space upstairs. Entertainment opportunities are endless in this home! This gem won't last long - Call or visit Bloomfield at Sunset Ridge to learn more!