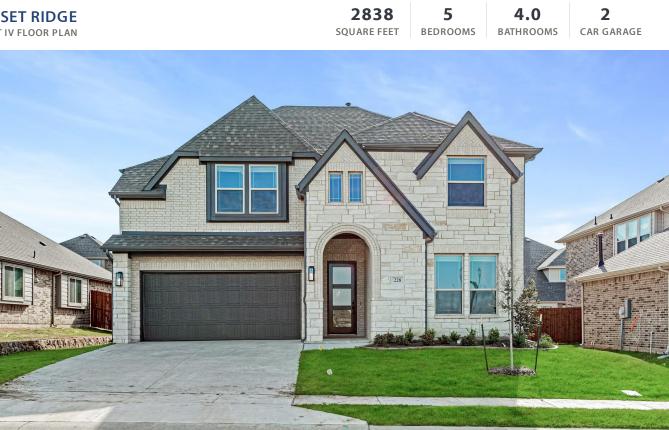

Matt Conedera

CELL: (682) 318-4026 SALES OFFICE: (817) 989-9256

ALVARADO, TX 76009

SUNSET RIDGE

VIOLET IV FLOOR PLAN

**PRICED AT** 

<sup>\$511,975</sup> \$465,000

New Construction from Bloomfield Homes - Totally brand new & never lived-in gives you an unmatched peace of mind! The Violet IV is a contemporary floor plan that offers 5 bedrooms, 4 baths- with the bathrooms either being directly connected or right outside the bedrooms- Media Room, Game Room, and Covered Back Patio. Wide foyer entrance, tall ceilings, and a connected Family & Kitchen with a two-story overlook from the Game Room above. Enjoy extensive storage from a walk-in pantry and upgraded cabinetry that adds pot & pan drawers below the gas cooktop. Built-in SS appliances, upgraded backsplash, and Level 4 quartz surfaces give the kitchen extra sparkle. Additional enhancements in this home include upgraded cabinets, Level 3 carpet in bedrooms & upstairs, luxury tile in the primary bath, 2in faux wood blinds, a stone-to-ceiling fireplace in the Family Room, Level 3 Laminate Wood flooring in common areas, and a stately 8' front door. Available to tour every day!