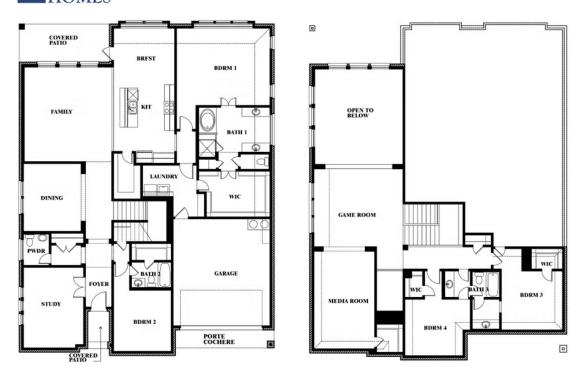

# **Bellflower II**

CLASSIC SERIES

**WEST CROSSING** 

809 TWIN PINE COURT, ANNA, TX 75409

**HOMES FROM** 

\$576,990

3,774 SOUARE FEET

**BEDROOMS** 

3.5 BATHROOMS 2

CAR GARAGE

**Bellflower II** 

## Bellflower II

This brochure is for general informational purposes and is to be used as a guide only. Changes may be made during the development process and floorplans, dimensions, fixtures, fittings, finishes and specifications are subject to change without notice. Window placement, balcony configuration, wardrobe sizes and living areas may vary slightly within each plan type. EQUAL HOUSING OPPORTUNITY