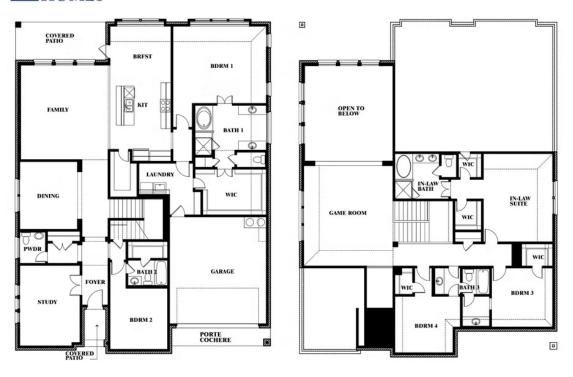

# **Bellflower III**

CLASSIC SERIES

**WEST CROSSING** 

809 TWIN PINE COURT, ANNA, TX 75409

**HOMES FROM** 

\$603,990

3,979 SOUARE FEET

5 **BEDROOMS**  4.5

2

BATHROOMS CAR GARAGE

**Bellflower III** 