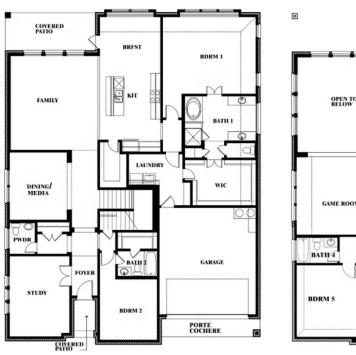

# Bellflower IV Opt. Bed 5/Bath 4 at Media

This brochure is for general informational purposes and is to be used as a guide only. Changes may be made during the development process and floorplans, dimensions, fixtures, fittings, finishes and specifications are subject to change without notice. Window placement, balcony configuration, wardrobe sizes and living areas may vary slightly within each plan type. EQUAL HOUSING OPPORTUNITY