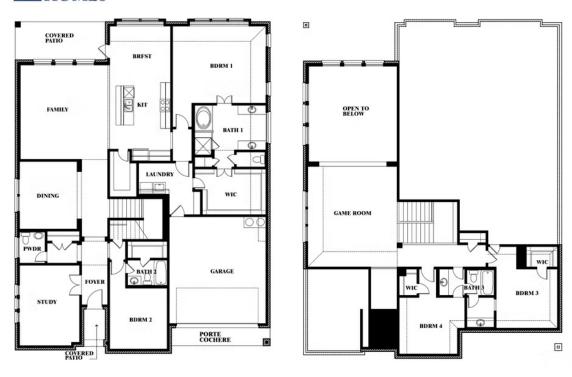

# **Bellflower**

CLASSIC SERIES

**WEST CROSSING** 

809 TWIN PINE COURT, ANNA, TX 75409

**HOMES FROM** 

\$553,990

**3,527** SOUARE FEET

# BEDROOMS 3.5
BATHROOMS

2

CAR GARAGE

**Bellflower** 