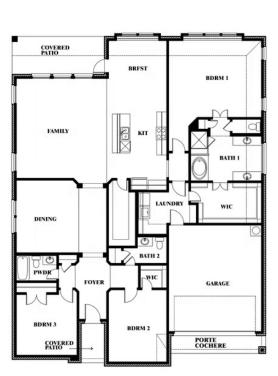

## Caraway

CLASSIC SERIES

**WEST CROSSING** 

809 TWIN PINE COURT, ANNA, TX 75409

**HOMES FROM** 

\$481,990

**2,519** SOUARE FEET

BEDROOMS

2.5
BATHROOMS

2

CAR GARAGE

Caraway