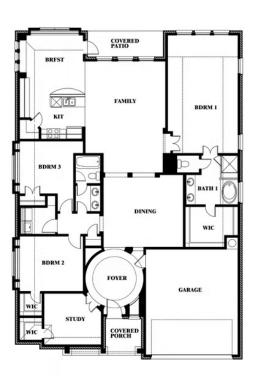

# Carolina

CLASSIC SERIES

**WEST CROSSING** 

809 TWIN PINE COURT, ANNA, TX 75409

**HOMES FROM** 

\$461,990

**2,313** SOUARE FEET

BEDROOMS