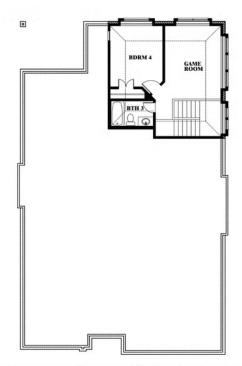

## **Cypress II**

CLASSIC SERIES

**WEST CROSSING** 

809 TWIN PINE COURT, ANNA, TX 75409

**HOMES FROM** 

\$473,990

**2,454** SOUARE FEET

BEDROOMS

3.0
BATHROOMS

2

CAR GARAGE

**Cypress II** 