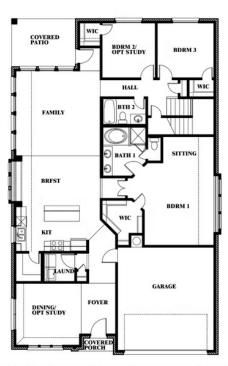

## **Cypress II**

CLASSIC SERIES

**WEST CROSSING** 

809 TWIN PINE COURT, ANNA, TX 75409

**HOMES FROM** 

\$473,990

**2,454** SOUARE FEET

BEDROOMS

3.0
BATHROOMS

2

CAR GARAGE

**Cypress II** 