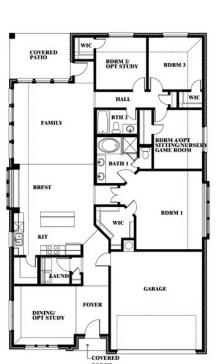

# **Cypress**

**CLASSIC SERIES** 

**WEST CROSSING** 

809 TWIN PINE COURT, ANNA, TX 75409

**HOMES FROM** 

\$438,990

2,038 SOUARE FEET

BEDROOMS

2.0
BATHROOMS

2

CAR GARAGE

**Cypress** 