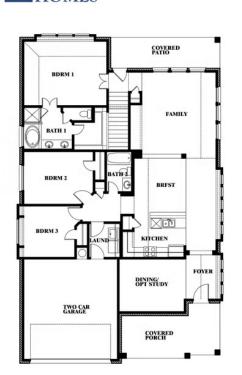

# **Dogwood III**

CLASSIC SERIES

**WEST CROSSING** 

809 TWIN PINE COURT, ANNA, TX 75409

**HOMES FROM** 

\$472,990

2,333 SOUARE FEET

**4**BEDROOMS

3.0
BATHROOMS

**2** CAR GARAGE

**Dogwood III** 

### Dogwood III

This brochure is for general informational purposes and is to be used as a guide only. Changes may be made during the development process and floorplans, dimensions, fixtures, fittings, finishes and specifications are subject to change without notice. Window placement, balcony configuration, wardrobe sizes and living areas may vary slightly within each plan type. EQUAL HOUSING OPPORTUNITY