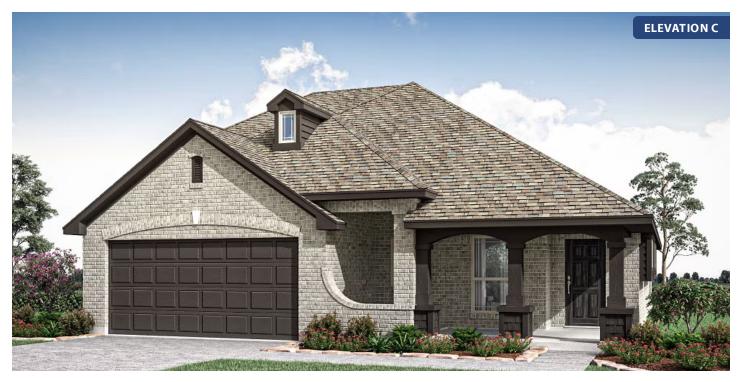

# **Dogwood III**

CLASSIC SERIES

**WEST CROSSING** 

809 TWIN PINE COURT, ANNA, TX 75409

**HOMES FROM** 

\$472,990

2,333 SOUARE FEET

**4**BEDROOMS

### Dogwood III

This brochure is for general informational purposes and is to be used as a guide only. Changes may be made during the development process and floorplans, dimensions, fixtures, fittings, finishes and specifications are subject to change without notice. Window placement, balcony configuration, wardrobe sizes and living areas may vary slightly within each plan type. EQUAL HOUSING OPPORTUNITY