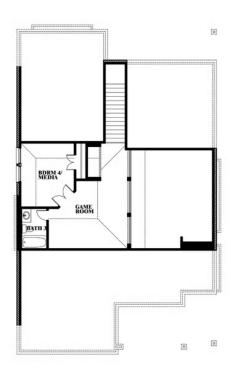

# **Dogwood III**

CLASSIC SERIES

**WEST CROSSING** 

809 TWIN PINE COURT, ANNA, TX 75409

**HOMES FROM** 

\$472,990

2,333 SOUARE FEET

**4**BEDROOMS

3.0
BATHROOMS

**2** CAR GARAGE

**Dogwood III** 

### Dogwood III

This brochure is for general informational purposes and is to be used as a guide only. Changes may be made during the development process and floorplans, dimensions, fixtures, fittings, finishes and specifications are subject to change without notice. Window placement, balcony configuration, wardrobe sizes and living areas may vary slightly within each plan type. EQUAL HOUSING OPPORTUNITY