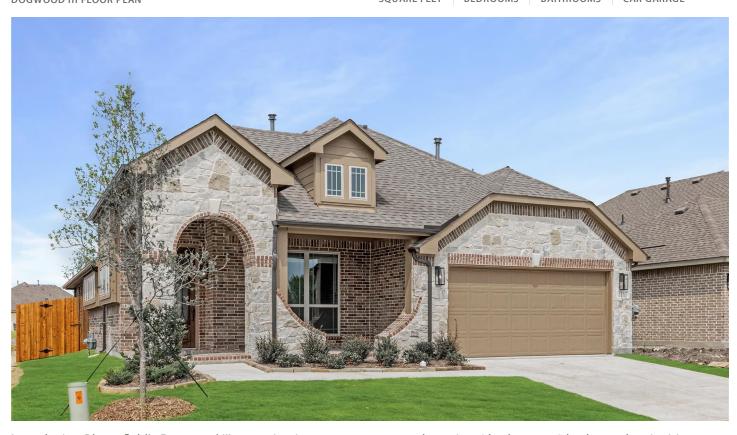

## 1117 Birdsong Trail

ANNA, TX 75409
WEST CROSSING
DOGWOOD III FLOOR PLAN

PRICED AT \$545,402 \$530,402

2333 SOUARE FEET

4 BEDROOMS 3.0
BATHROOMS

**2** CAR GARAGE

Introducing Bloomfield's Dogwood III, a captivating two-story retreat boasting 4 bedrooms, 3 baths, and an inviting open-concept living area that basks in natural light. This charming abode showcases an appealing Brick and Stone exterior complemented by Covered Front Porch, gutters, and an elegant 8' Front Door, all tucked away in a serene cul-desac with a tranquil park view. Unwind on the Covered Rear Patio in the lush backyard. Downstairs, 3 bedrooms, including the Primary Suite, offer comfort and convenience, while upstairs, a bonus loft area features an additional bedroom, full bath, and Game Room for endless entertainment possibilities. Heart of the home lies in the Deluxe Kitchen, where Built-In SS Appliances & Quartz Countertops await you. Vaulted Ceilings accentuate the kitchen & dining area, creating a unique ambiance complemented by Wood-look Tile floors throughout and Upgraded Carpet for added luxury. Visit Bloomfield at West Crossing today!