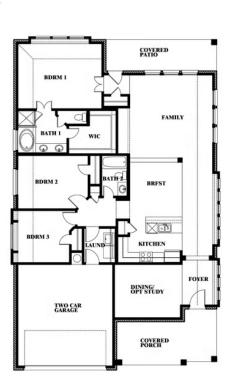

## **Dogwood**

CLASSIC SERIES

**WEST CROSSING** 

809 TWIN PINE COURT, ANNA, TX 75409

**HOMES FROM** 

\$430,990

**1,840** SOUARE FEET

BEDROOMS

2.0
BATHROOMS

2

CAR GARAGE

**Dogwood** 