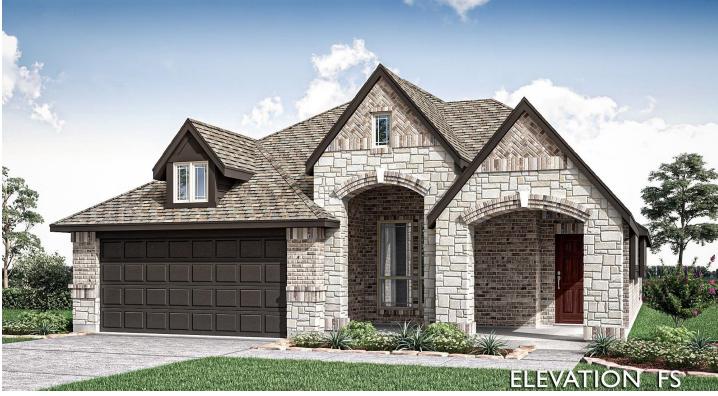

937 Forest Glen Drive

<u>COMMUNITY SALES MANAGER</u> Paul Gage

CELL: (682) 410-2678 SALES OFFICE: (972) 924-8368

ANNA, TX 75409 WEST CROSSING DOGWOOD FLOOR PLAN

Introducing the Bloomfield's Dogwood, a sought-after single-story abode embodying modern elegance and comfort. Step into luxury through the grand 8' Front Door into a spacious haven boasting a blend of brick and stone facade. This home beckons with its inviting Covered Porch and tranquil Park View from its Cul-de-Sac setting. Inside, discover a sanctuary of style, from the Deluxe Kitchen with Granite countertops to the Study adorned with sleek glass doors. Upgrade your living experience with Laminate Wood flooring, Wood-look Tile. and plush carpet underfoot, complemented by Granite-clad bathrooms. Enjoy the seamless flow of the open floor plan, flooded with natural light from numerous windows. Step outside to the Covered Patio and enjoy the fully landscaped surroundings (incl. trees, plants, sprinklers), complete with stained fencing and gutters. Experience convenience with energy-efficient features and blinds adorning each window. Visit Bloomfield at West Crossing!