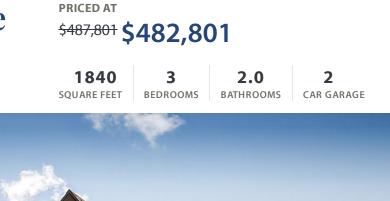

937 Forest Glen Drive

<u>COMMUNITY SALES MANAGER</u> Paul Gage

CELL: (682) 410-2678 SALES OFFICE: (972) 924-8368

ANNA, TX 75409 WEST CROSSING DOGWOOD FLOOR PLAN

Introducing the Bloomfield's Dogwood, a sought-after single-story abode embodying modern elegance and comfort. Step into luxury through the grand 8' Front Door into a spacious haven boasting a blend of brick and stone facade. This home beckons with its inviting Covered Porch and tranquil Park View from its Cul-de-Sac setting. Inside, discover a sanctuary of style, from the Deluxe Kitchen with Granite countertops to the Study adorned with sleek glass doors. Upgrade your living experience with Laminate Wood flooring, Wood-look Tile. and plush carpet underfoot, complemented by Granite-clad bathrooms. Enjoy the seamless flow of the open floor plan, flooded with natural light from numerous windows. Step outside to the Covered Patio and enjoy the fully landscaped surroundings (incl. trees, plants, sprinklers), complete with stained fencing and gutters. Experience convenience with energy-efficient features and blinds adorning each window. Visit Bloomfield at West Crossing!