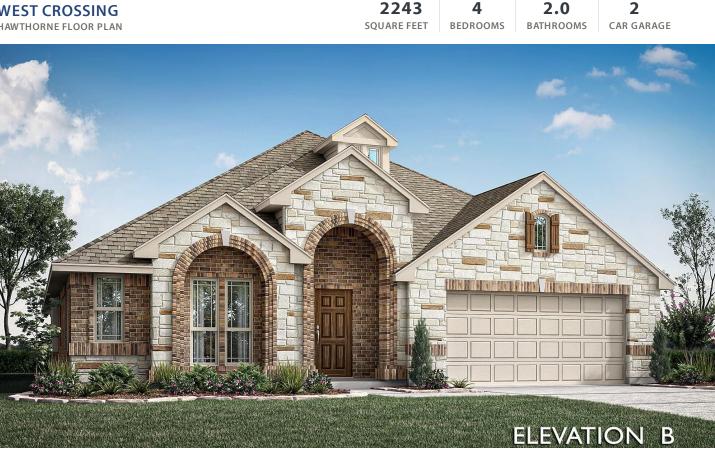

**936 Forest Glen Drive** 

**COMMUNITY SALES MANAGER** Paul Gage

CELL: (682) 410-2678 SALES OFFICE: (972) 924-8368

ANNA, TX 75409 WEST CROSSING HAWTHORNE FLOOR PLAN

**PRICED AT** 

<sup>\$523,019</sup> \$518,019

Nestled in a serene cul-de-sac, the Bloomfield's Hawthorne floor plan stands as a testament to effortless elegance. This popular single-story abode boasts a commanding brick and stone facade, welcoming residents through a beautiful 8' front door. Interior features a Study with inviting glass doors, offering a perfect space for work or relaxation. Deluxe Kitchen awaits with Granite countertops and SS appliances, catering to culinary enthusiasts. Upgrade flooring, including Laminate Wood, Tile, and Carpet, adds a touch of luxury underfoot. Bathrooms adorned with Granite accents provide refinement, while the open floor plan bathes the home in natural light, creating an inviting ambiance. Step outside to the Covered Patio, where fully landscaped surroundings invite peaceful moments outdoors. Stained fencing and gutters, along with energy-efficient features, ensure durability and sustainability. Don't miss out on this exceptional home and call or visit at West Crossing.