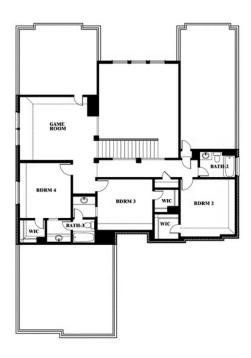

# 2200 Broken Arrow **Drive**

**AUBREY, TX 76227** 

**ARROWBROOKE** 

SEABERRY FLOOR PLAN

3479

BATHROOMS

2 CAR GARAGE

## Seaberry

This brochure is for general informational purposes and is to be used as a guide only. Changes may be made during the development process and floorplans, dimensions, fixtures, fittings, finishes and specifications are subject to change without notice. Window placement, balcony configuration, wardrobe sizes and living areas may vary slightly within each plan type. EQUAL HOUSING OPPORTUNITY