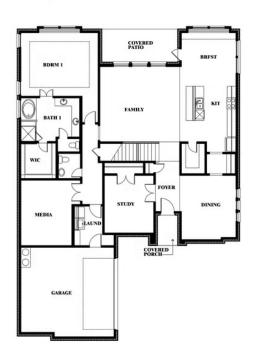

# 2200 Broken Arrow **Drive**

**AUBREY, TX 76227** 

**ARROWBROOKE** 

SEABERRY FLOOR PLAN

3479

BATHROOMS

2 CAR GARAGE

## Seaberry

This brochure is for general informational purposes and is to be used as a guide only. Changes may be made during the development process and floorplans, dimensions, fixtures, fittings, finishes and specifications are subject to change without notice. Window placement, balcony configuration, wardrobe sizes and living areas may vary slightly within each plan type. EQUAL HOUSING OPPORTUNITY