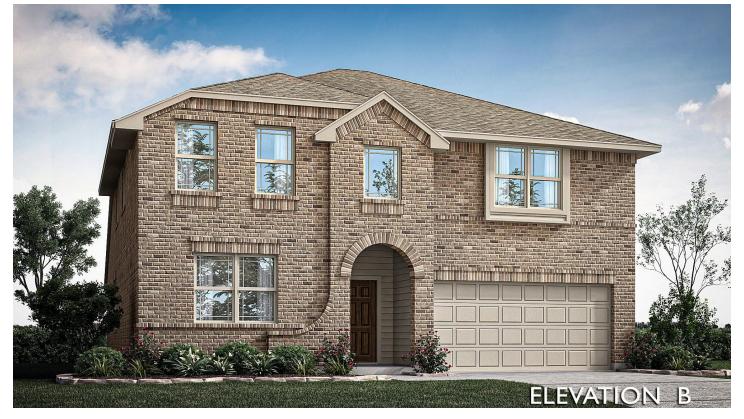

## 1408 Laurel Avenue

COMMUNITY SALES MANAGER

Jeff Seaton

CELL: (940) 365-6323 SALES OFFICE: (972) 347-2028

AUBREY, TX 76227

ARROWBROOKE WOODROSE FLOOR PLAN

|             | -        |           |            |
|-------------|----------|-----------|------------|
| 3056        | 5        | 3.5       | 2          |
| SQUARE FEET | BEDROOMS | BATHROOMS | CAR GARAGE |

**PRICED AT** 

<sup>\$612,104</sup> \$553,104

Explore Bloomfield's Woodrose floor plan, a captivating two-story abode boasting 5 bedrooms and 3.5 baths. Step through the upgraded 8' Warwick Front Door into a home filled with elegance and functionality. Entertain guests in the spacious Family Room, seamlessly connected to the open Gourmet Kitchen featuring custom cabinets, Quartz counters, SS appliances, & custom backsplash. Wood-look Tile flooring graces all main areas, adding warmth and luxury. Find solace in the Primary Suite, complete with a walk-in closet and Deluxe Bath featuring a garden tub, walk-in shower, and dual sinks. Productivity thrives in the Study, while the upstairs Game Room offers endless possibilities for relaxation and entertainment. Enjoy the practicality of lighting and electrical upgrades, along with features like blinds, gutters, a lighting system, and a gas stub for easily hooking up your grill. Step outside to the Covered Patio and unwind in your private oasis. Visit Bloomfield at ArrowBrooke today!