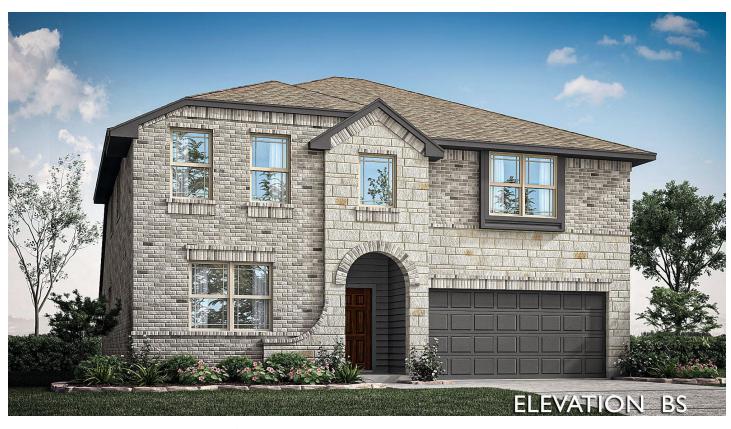

## 1500 Laurel Avenue

AUBREY, TX 76227 ARROWBROOKE

WOODROSE FLOOR PLAN

PRICED AT \$613,825 \$563,825

3056 SOUARE FEET

BEDROOMS

**5.5** BATHROOMS

2 CAR GARAGE

Welcome to Woodrose plan by Bloomfield, where modern elegance meets spacious living. This bright two-story home boasts 5 large bedrooms & 3.5 baths, offering ample space for your family to thrive. Step inside to discover an open-concept layout, highlighted by a Study with French doors and an inviting upstairs Game Room. The modern Kitchen is adorned with well-selected finishes, Quartz countertops, and a center island workspace perfect for casual dining. Laminate Wood flooring graces common areas, while the first-floor Primary Suite offers luxurious comfort. Comes complete with a Deluxe Bath featuring a separate shower, garden tub, and dual sinks. Enjoy seamless indoor-outdoor living with access to a Covered Patio off the Family Room. With an upgraded 6'8" 4-Lite Front Door, Gutters, Blinds, and Gas Stub for a grill, along with lighting & electrical upgrades, this home is ready for you to make it yours. Explore possibilities of this gorgeous new construction at Bloomfield's ArrowBrooke models today!