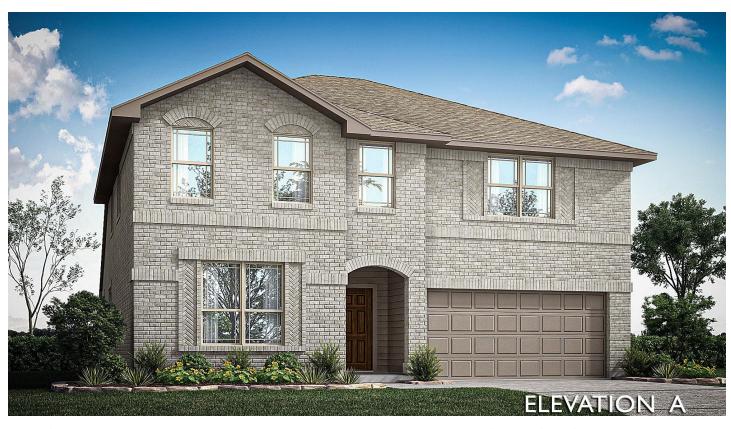

## 1520 Laurel Avenue

AUBREY, TX 76227
ARROWBROOKE

WOODROSE FLOOR PLAN

PRICED AT \$5603,241 \$553,241

3063 SOUARE FEET

**5** BEDROOMS 3.5
BATHROOMS

**2** CAR GARAGE

Bloomfield's Woodrose boasts 5 spacious bedrooms and 3.5 baths, promising a lifestyle of comfort & luxury. From an elegant Study with French doors to an inviting upstairs Game Room, every detail is thoughtfully crafted to enhance your living experience. The heart of the home lies in the Gourmet Kitchen, where chic finishes like Granite countertops, SS appliances, and a versatile center island create the perfect space for culinary creativity. Laminate Wood flooring adds warmth & style to common areas, while the first-floor Primary Suite offers a sanctuary of relaxation. The Deluxe Bath package upgrades the bath to include a separate shower, garden tub, and dual sinks. Step outside to Covered Patio, where indoor-outdoor living becomes breeze, ideal for hosting gatherings year-round. With full landscaping, an upgraded 6'8" Minimal Front Door, Gutters, Blinds, and a Gas Stub for your grill, this home is a testament to modern living at its finest. Visit Bloomfield's ArrowBrooke models today to learn more!