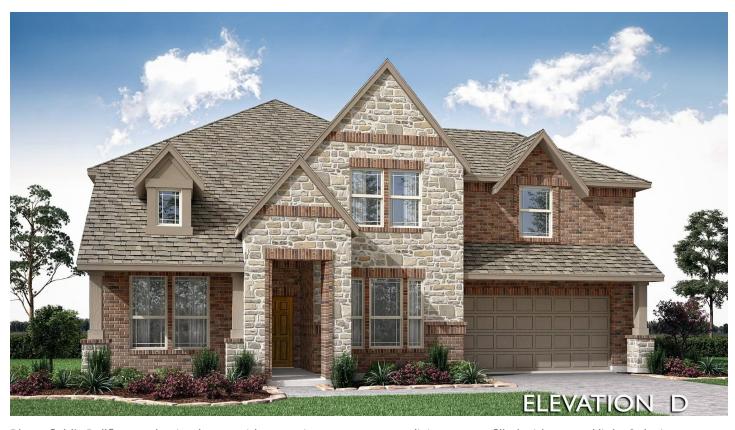

## 105 Pinecone Place

BALCH SPRINGS, TX 75181

ARCADIA TRAILS

BELLFLOWER FLOOR PLAN

PRICED AT \$564,990 \$549,990

3528 SOUARE FEET

4 BEDROOMS **3.5**BATHROOMS

**S** CAR GARAGE

Bloomfield's Bellflower plan is a home with sweeping, open-concept living spaces filled with natural light & designer finishes. Built on a quiet, greenbelt lot with idyllic nature views through an unobtrusive rear metal fence. Downstairs holds the Primary Suite, Guest Suite, huge Study with Glass French Doors, 2 dining spaces (including a dedicated Formal Dining Room), and a two-story Family Room with a stone-to-ceiling fireplace. Endless respite can be found in the Primary, where features like separate vanities, a soaking tub, a glass shower with a seat, and a massive walk-in closet that has a connection to the laundry room are luxuries you won't want to live without! Centered around a large island, the Deluxe Kitchen holds built-in SS appliances, a farm sink, Level 5 Quartz Tops, and upgraded cabinetry to add a wood vent hood and pot & pan drawers. Other highlights include a 3-car garage, stone & brick exterior, upstairs Jack & Jill bath, and much more!