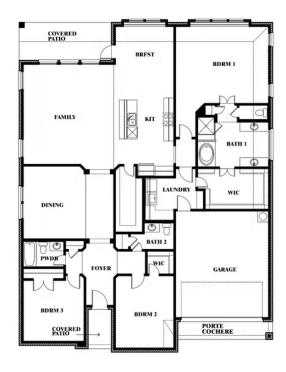

# **Caraway**

CLASSIC SERIES

## **ARCADIA TRAILS**

121 EMPEROR OAK COURT, BALCH SPRINGS, TX 75181

**HOMES FROM** 

\$425,990

**2,519** SOUARE FEET

BEDROOMS

2.5
BATHROOMS

**2** CAR GARAGE

Caraway

## **ARCADIA TRAILS**

121 EMPEROR OAK COURT, BALCH SPRINGS, TX 75181

This brochure is for general informational purposes and is to be used as a guide only. Changes may be made during the development process and floorplans, dimensions, fixtures, fittings, finishes and specifications are subject to change without notice. Window placement, balcony configuration, wardrobe sizes and living areas may vary slightly within each plan type. EQUAL HOUSING OPPORTUNITY