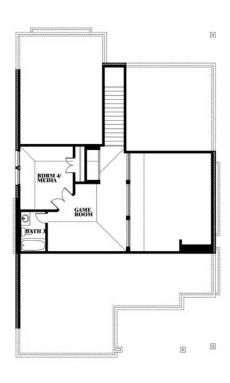

### **ARCADIA TRAILS**

121 EMPEROR OAK COURT, BALCH SPRINGS, TX 75181

**HOMES FROM** 

\$401,990 - \$421,990

2,333

BEDROOMS

BATHROOMS

2

### **ARCADIA TRAILS**

121 EMPEROR OAK COURT, BALCH SPRINGS, TX 75181