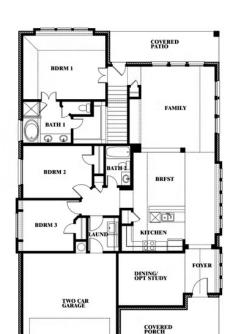

### **ARCADIA TRAILS**

121 EMPEROR OAK COURT, BALCH SPRINGS, TX 75181

**HOMES FROM** 

\$401,990 - \$421,990

2,333

BEDROOMS

BATHROOMS

2

### **ARCADIA TRAILS**

121 EMPEROR OAK COURT, BALCH SPRINGS, TX 75181