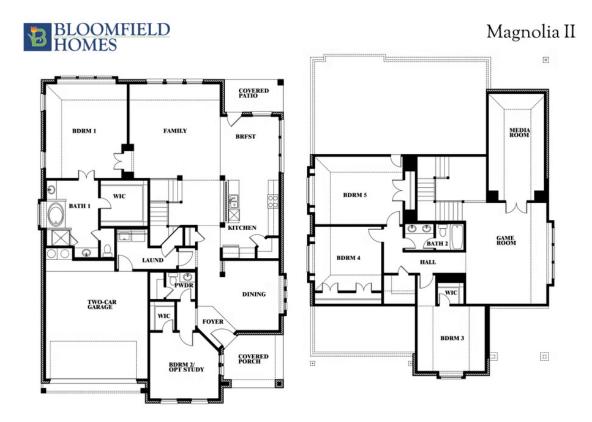

## **Magnolia II**

**MAGNOLIA II FLOOR PLAN** 

### PARKS AT PANCHASARP FARMS

321 RICHARD STREET, BURLESON, TX 76028

This brochure is for general informational purposes and is to be used as a guide only. Changes may be made during the development process and floorplans, dimensions, fixtures, fittings, finishes and specifications are subject to change without notice. Window placement, balcony configuration, wardrobe sizes and living areas may vary slightly within each plan type. EQUAL HOUSING OPPORTUNITY