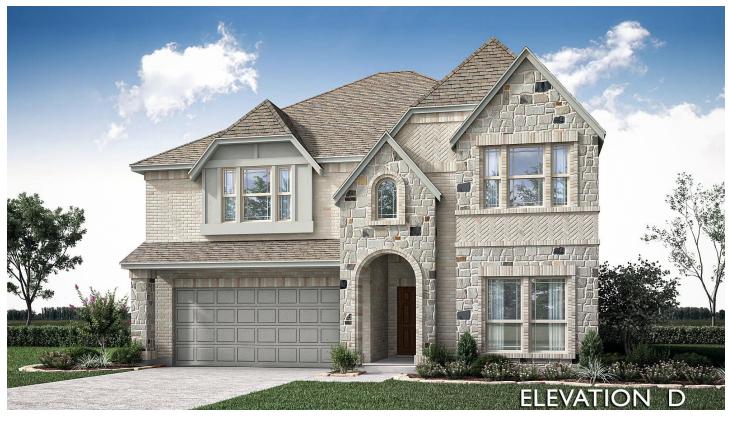

## 508 Livia Street

BURLESON, TX 76028
PARKS AT PANCHASARP FARMS

ROSE II FLOOR PLAN

PRICED AT \$629,315 \$599,900

3558 SOUARE FEET

BEDROOMS

4.0
BATHROOMS

2.5
CAR GARAGE

Over 3600 square feet of living space and loaded with upgrades, this multigenerational Rose II has the perfect combination of beauty & function with the Primary Suite, Guest Suite, and Study downstairs. There are 3 spacious bedrooms, 2 bathrooms, and a grand Game Room with an adjacent Media Room complete the upstairs. The stacked stone fireplace, soaring ceiling, and massive windows in the Family Room are show-stoppers and are open to the vast Kitchen and the Breakfast Nook. Cook for a crowd in this Deluxe kitchen with a built-in SS DOUBLE oven, GAS cooktop, wood vent hood, stunning backsplash tile, and lovely quartz countertops. The 23' deep garage fits Texas-sized vehicles with an extra 100 square feet of storage space to the side. The rear iron fence allows one to enjoy the greenbelt view from the large covered back patio & the iron gate provides easy access to the playground. Located in a master-planned community with a pool, playground, tons of trails, and a dynamite social committee that hosts many neighborhood functions throughout the year. Top it off with our "A" rated Joshua schools!