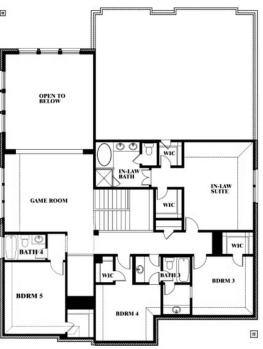

# **Bellflower IV**

CLASSIC SERIES

**EAST OAK CREEK** 

112 SWEETWATER DRIVE, COMMERCE, TX 75428

**HOMES FROM** 

\$535,990

**4,226** SOUARE FEET

BEDROOMS

4.5 BATHROOMS

2

CAR GARAGE

**Bellflower IV** 

**Bellflower IV** 