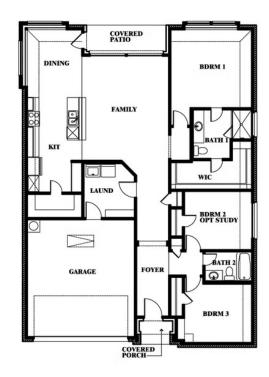

## Camellia

**ELEMENTS SERIES** 

**EAST OAK CREEK** 

112 SWEETWATER DRIVE, COMMERCE, TX 75428

**HOMES FROM** 

\$300,990

1,672 SQUARE FEET

BEDROOMS

2.0
BATHROOMS

2

CAR GARAGE

**Camellia** 