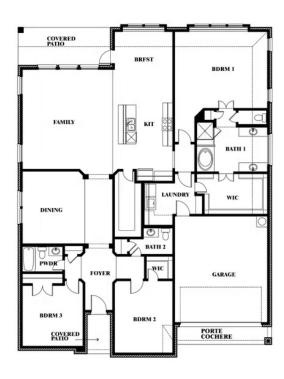

### **EAST OAK CREEK**

112 SWEETWATER DRIVE, COMMERCE, TX 75428

**HOMES FROM** 

\$387,990

**2,519** SOUARE FEET

**5** BEDROOMS

2.5
BATHROOMS

**2** CAR GARAGE