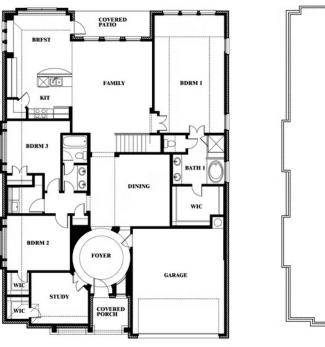

## 112 Sweetwater Drive

COMMERCE, TX 75428

**EAST OAK CREEK** 

CAROLINA IV FLOOR PLAN

3291 SQUARE FEET

**4**BEDROOMS

3.0
BATHROOMS

2.5
CAR GARAGE

## **COMMUNITY SALES MANAGER**

Cameron Beale

CELL: (682) 298-2768 SALES OFFICE: (972) 665-6240

**CAROLINA IV FLOOR PLAN** 