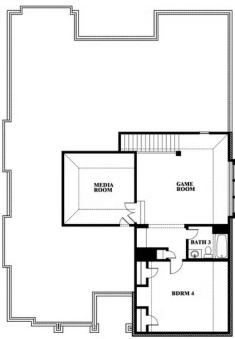

## 112 Sweetwater Drive

COMMERCE, TX 75428

**EAST OAK CREEK** 

CAROLINA IV FLOOR PLAN

3291 SQUARE FEET

**4**BEDROOMS

3.0
BATHROOMS

2.5
CAR GARAGE

## **COMMUNITY SALES MANAGER**

Cameron Beale

CELL: (682) 298-2768 SALES OFFICE: (972) 665-6240

**CAROLINA IV FLOOR PLAN** 