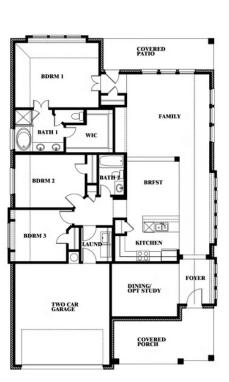

## **EAST OAK CREEK**

112 SWEETWATER DRIVE, COMMERCE, TX 75428

**HOMES FROM** 

\$324,990 - \$341,990

1,840 SOUARE FEET

**BEDROOMS** 

BATHROOMS

2