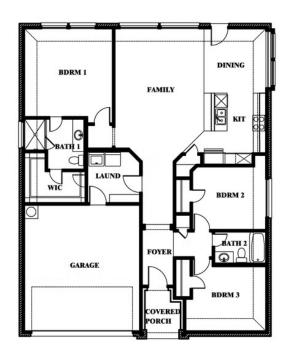

#### **EAST OAK CREEK**

112 SWEETWATER DRIVE, COMMERCE, TX 75428

**HOMES FROM** 

\$286,990

1,531 SQUARE FEET

**5** BEDROOMS

2.0
BATHROOMS

**2** CAR GARAGE