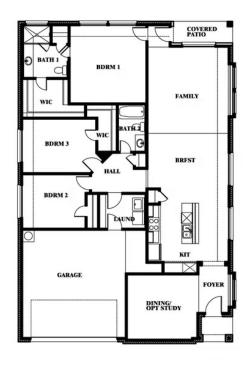

## **COMMUNITY SALES MANAGER**

Cameron Beale

CELL: (682) 298-2768 SALES OFFICE: (972) 665-6240

Willow

**ELEMENTS SERIES** 

**EAST OAK CREEK** 

112 SWEETWATER DRIVE, COMMERCE, TX 75428

**HOMES FROM** 

\$304,990

1,845 SQUARE FEET

BEDROOMS

2.0
BATHROOMS

**2** CAR GARAGE











Willow



## **COMMUNITY SALES MANAGER**

Cameron Beale

CELL: (682) 298-2768 SALES OFFICE: (972) 665-6240

## **EAST OAK CREEK**

112 SWEETWATER DRIVE, COMMERCE, TX 75428







This brochure is for general informational purposes and is to be used as a guide only. Changes may be made during the development process and floorplans, dimensions, fixtures, fittings, finishes and specifications are subject to change without notice. Window placement, balcony configuration, wardrobe sizes and living areas may vary slightly within each plan type. EQUAL HOUSING OPPORTUNITY