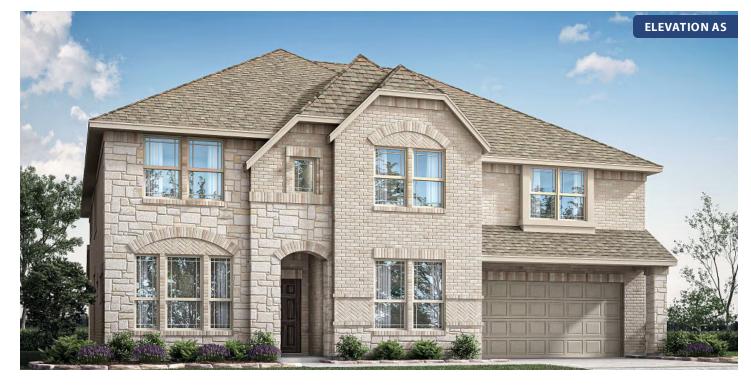

## **Bellflower IV**

CLASSIC SERIES

HUNTERS RIDGE

1005 NORCROSS COURT, CROWLEY, TX 76036

HOMES FROM \$602,990

4,226 5 SQUARE FEET BEDROOMS

**4.5** BATHROOMS

**2** CAR GARAGE