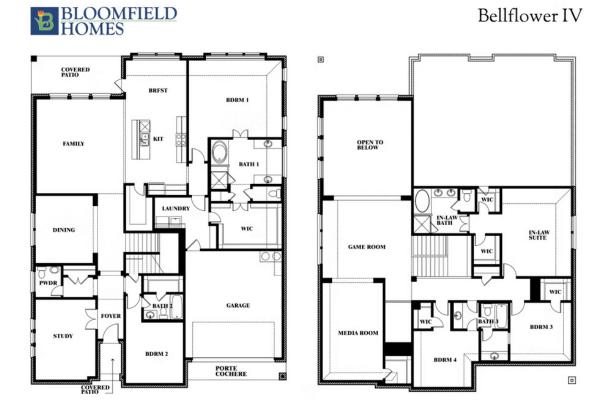

## **Bellflower IV**

CLASSIC SERIES

HUNTERS RIDGE

1005 NORCROSS COURT, CROWLEY, TX 76036

HOMES FROM \$602,990

4,226 5 SQUARE FEET BEDROOMS

**4.5** BATHROOMS

**2** CAR GARAGE

## **Bellflower IV**

**COMMUNITY SALES MANAGER** 

Jack Huynh CELL: (682) 445-2968 SALES OFFICE: (817) 210-6431

HUNTERS RIDGE

1005 NORCROSS COURT, CROWLEY, TX 76036

This brochure is for general informational purposes and is to be used as a guide only. Changes may be made during the development process and floorplans, dimensions, fixtures, fittings, finishes and specifications are subject to change without notice. Window placement, balcony configuration, wardrobe sizes and living areas may vary slightly within each plan type. EQUAL HOUSING OPPORTUNITY