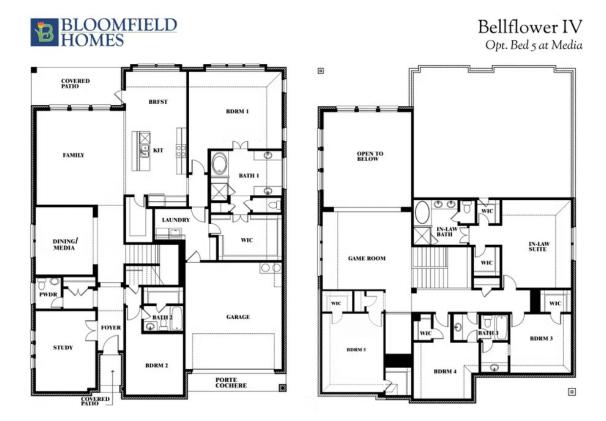

## BLOOMFIELD HOMES

COMMUNITY SALES MANAGER

Jack Huynh CELL: (682) 445-2968 SALES OFFICE: (817) 210-6431

HUNTERS RIDGE 1005 NORCROSS COURT, CROWLEY, TX 76036

BLOOMFIELD HOMES Bellflower IV Opt. Bed 5/Bath 4 at Media ۰ COVERED PATIO BDRM 1 FAMILY OPEN TO BELOW ATH I LAUNDRY IN-LA BATH WIC DINING/ MEDIA IN-LAW SUITE GAME ROOM wie BATH 4 GARAGE BATH 2 FOYE 9L BDRM 3 STUDY BDRM 5 BDRM 2 BDRM 4 PORTE COCHERE 23 COVERED PATIO \_\_\_\_