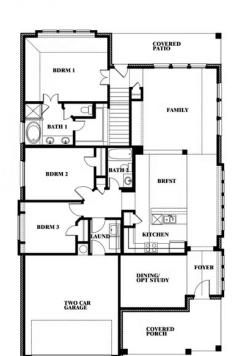

# 1001 Norcross Court

CROWLEY, TX 76036
HUNTERS RIDGE
DOGWOOD III FLOOR PLAN

2333 SOUARE FEET

**4**BEDROOMS

3.0 BATHROOMS

**2** CAR GARAGE

The Classic Series Dogwood III floor plan is a two-story home with four bedrooms and three bathrooms. Features of this plan include a covered porch, formal dining or study, large family room with vaulted ceilings, open kitchen with custom cabinets and island, a bedroom suite with walk-in closet and garden tub, and an upstairs game room. Contact us or visit our model home for more information about building this plan.