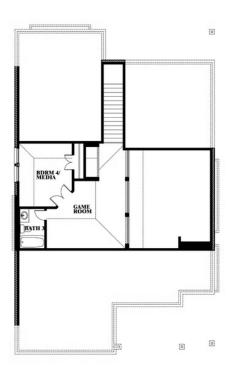

# 1001 Norcross Court

CROWLEY, TX 76036
HUNTERS RIDGE
DOGWOOD III FLOOR PLAN

2333 SOUARE FEET

**4**BEDROOMS

3.0 BATHROOMS

**2** CAR GARAGE

The Classic Series Dogwood III floor plan is a two-story home with four bedrooms and three bathrooms. Features of this plan include a covered porch, formal dining or study, large family room with vaulted ceilings, open kitchen with custom cabinets and island, a bedroom suite with walk-in closet and garden tub, and an upstairs game room. Contact us or visit our model home for more information about building this plan.