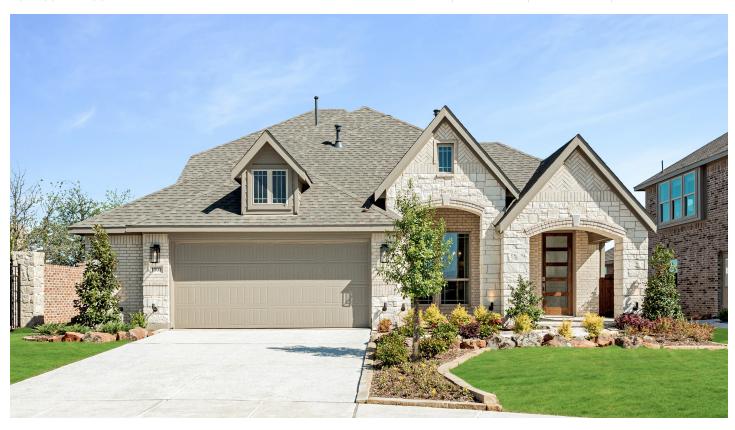

# 1001 Norcross Court

CROWLEY, TX 76036
HUNTERS RIDGE
DOGWOOD III FLOOR PLAN

2333 SOUARE FEET

**4**BEDROOMS

3.0 BATHROOMS

**2** CAR GARAGE

The Classic Series Dogwood III floor plan is a two-story home with four bedrooms and three bathrooms. Features of this plan include a covered porch, formal dining or study, large family room with vaulted ceilings, open kitchen with custom cabinets and island, a bedroom suite with walk-in closet and garden tub, and an upstairs game room. Contact us or visit our model home for more information about building this plan.