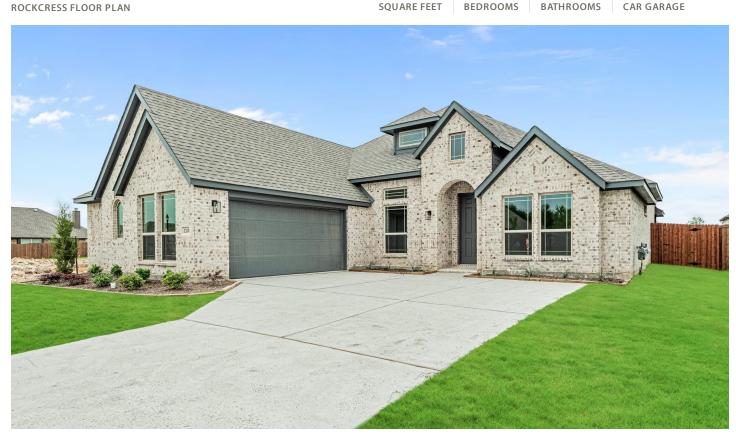

## 1260 Alderwood Lane

CROWLEY, TX 76036 HUNTERS RIDGE PRICED AT \$455,496 \$409,990

2260 SOUARE FEET

**4**BEDROOMS

3.0 BATHROOMS

**2** CAR GARAGE

Introducing the Rockcress floor plan by Bloomfield, a luxurious single-story home situated on a generously sized interior lot, boasting 4 bedrooms and 3 baths. This elegant residence showcases stunning Granite countertops throughout, exuding luxury, while the open Kitchen with custom cabinets, an island, SS appliances, and a spacious pantry caters to culinary enthusiasts. Retreat to the Primary Suite, where you'll find a spacious walk-in closet, garden tub, and separate shower for relaxation. Luxurious Laminate Wood Floors enhance the home's appeal, while a cozy Tile-to-Mantel Fireplace provides warmth and charm. Enjoy the convenience of a Guest Suite and the welcoming touch of an 8' Front Door. Outside, a J-swing driveway adds practicality and curb appeal, while a huge covered patio provides the perfect setting for outdoor gatherings. With many upgrades throughout, this home seamlessly combines comfort and style. Discover more by visiting our model home at Hunters Ridge.