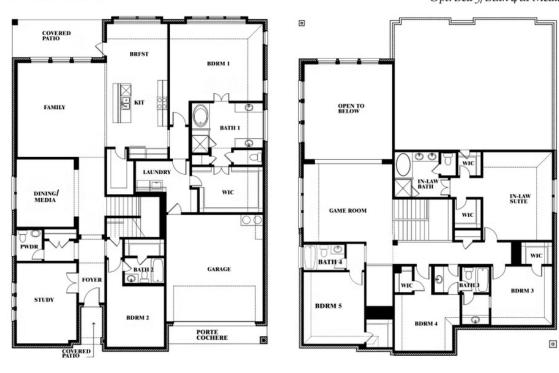

**Bellflower IV** 

#### **COMMUNITY SALES MANAGER**

Rob Rone

CELL: (817) 713-9417 SALES OFFICE: (940) 246-2087

### **GLENWOOD MEADOWS**

3017 CREEKHOLLOW COURT, DENTON, TX 76226

## Bellflower IV Opt. Bed 5/Bath 4 at Media

This brochure is for general informational purposes and is to be used as a guide only. Changes may be made during the development process and floorplans, dimensions, fixtures, fittings, finishes and specifications are subject to change without notice. Window placement, balcony configuration, wardrobe sizes and living areas may vary slightly within each plan type. EQUAL HOUSING OPPORTUNITY