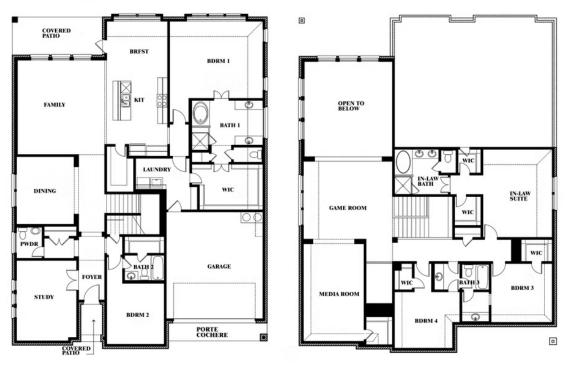

## **Bellflower IV**

#### **GLENWOOD MEADOWS**

3017 CREEKHOLLOW COURT, DENTON, TX 76226

## Bellflower IV

This brochure is for general informational purposes and is to be used as a guide only. Changes may be made during the development process and floorplans, dimensions, fixtures, fittings, finishes and specifications are subject to change without notice. Window placement, balcony configuration, wardrobe sizes and living areas may vary slightly within each plan type. EQUAL HOUSING OPPORTUNITY