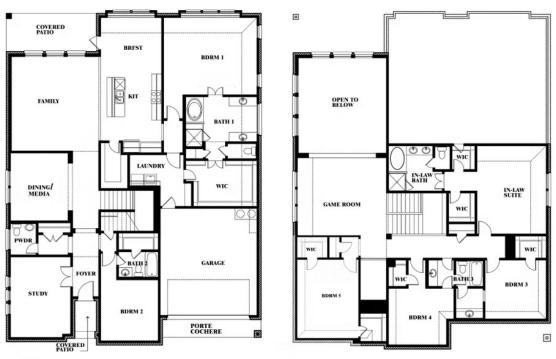

## **Bellflower IV**

#### **GLENWOOD MEADOWS**

3017 CREEKHOLLOW COURT, DENTON, TX 76226

### Bellflower IV Opt. Bed 5 at Media

This brochure is for general informational purposes and is to be used as a guide only. Changes may be made during the development process and floorplans, dimensions, fixtures, fittings, finishes and specifications are subject to change without notice. Window placement, balcony configuration, wardrobe sizes and living areas may vary slightly within each plan type. EQUAL HOUSING OPPORTUNITY