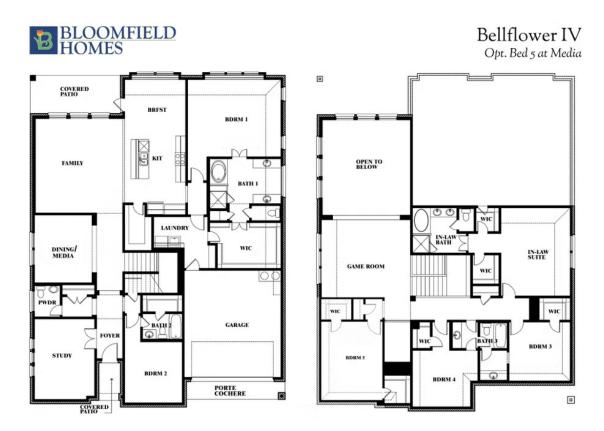

## 3017 Creekhollow Court

DENTON, TX 76226

**GLENWOOD MEADOWS** 

BELLFLOWER IV FLOOR PLAN

**4226**SQUARE FEET

**5** BEDROOMS 4.5
BATHROOMS

**2** CAR GARAGE

A two-story home with five bedrooms, four and a half bathrooms, dining room, study, upstairs game room and media room, plus an In-Law suite with a full ensuite bathroom, walk-in shower, separate tub, dual sinks, and two walk in closets. Additional configurations include an upstairs bedroom with or without a full bathroom in lieu of upstairs media room or first floor media room in lieu of the dining room.

## Bellflower IV

This brochure is for general informational purposes and is to be used as a guide only. Changes may be made during the development process and floorplans, dimensions, fixtures, fittings, finishes and specifications are subject to change without notice. Window placement, balcony configuration, wardrobe sizes and living areas may vary slightly within each plan type. EQUAL HOUSING OPPORTUNITY

Rob Rone

CELL: (817) 713-9417 SALES OFFICE: (940) 246-2087

**BELLFLOWER IV FLOOR PLAN** 

## 3017 Creekhollow Court

**DENTON, TX 76226** 

This brochure is for general informational purposes and is to be used as a guide only. Changes may be made during the development process and floorplans, dimensions, fixtures, fittings, finishes and specifications are subject to change without notice. Window placement, balcony configuration, wardrobe sizes and living areas may vary slightly within each plan type. EQUAL HOUSING OPPORTUNITY