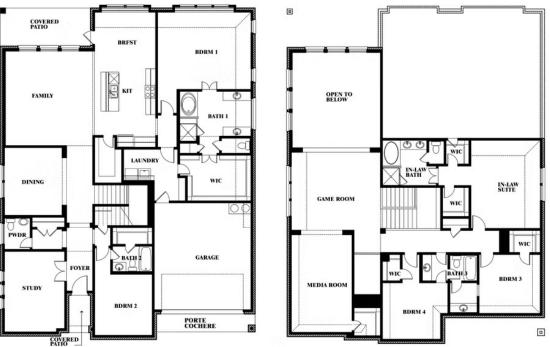

## 3017 Creekhollow Court

DENTON, TX 76226

**GLENWOOD MEADOWS** 

BELLFLOWER IV FLOOR PLAN

**4226**SQUARE FEET

**5** BEDROOMS 4.5
BATHROOMS

**2** CAR GARAGE

A two-story home with five bedrooms, four and a half bathrooms, dining room, study, upstairs game room and media room, plus an In-Law suite with a full ensuite bathroom, walk-in shower, separate tub, dual sinks, and two walk in closets. Additional configurations include an upstairs bedroom with or without a full bathroom in lieu of upstairs media room or first floor media room in lieu of the dining room.

Rob Rone

CELL: (817) 713-9417 SALES OFFICE: (940) 246-2087

BELLFLOWER IV FLOOR PLAN

## 3017 Creekhollow Court

**DENTON, TX 76226** 