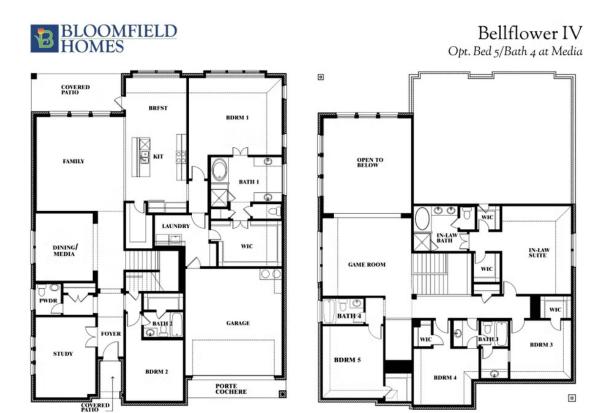

## 3017 Creekhollow Court

DENTON, TX 76226

**GLENWOOD MEADOWS** 

BELLFLOWER IV FLOOR PLAN

**4226**SQUARE FEET

**5** BEDROOMS 4.5
BATHROOMS

**2** CAR GARAGE

A two-story home with five bedrooms, four and a half bathrooms, dining room, study, upstairs game room and media room, plus an In-Law suite with a full ensuite bathroom, walk-in shower, separate tub, dual sinks, and two walk in closets. Additional configurations include an upstairs bedroom with or without a full bathroom in lieu of upstairs media room or first floor media room in lieu of the dining room.

Rob Rone

CELL: (817) 713-9417 SALES OFFICE: (940) 246-2087

BELLFLOWER IV FLOOR PLAN

# 3017 Creekhollow Court

**DENTON, TX 76226** 

This brochure is for general informational purposes and is to be used as a guide only. Changes may be made during the development process and floorplans, dimensions, fixtures, fittings, finishes and specifications are subject to change without notice. Window placement, balcony configuration, wardrobe sizes and living areas may vary slightly within each plan type. EQUAL HOUSING OPPORTUNITY