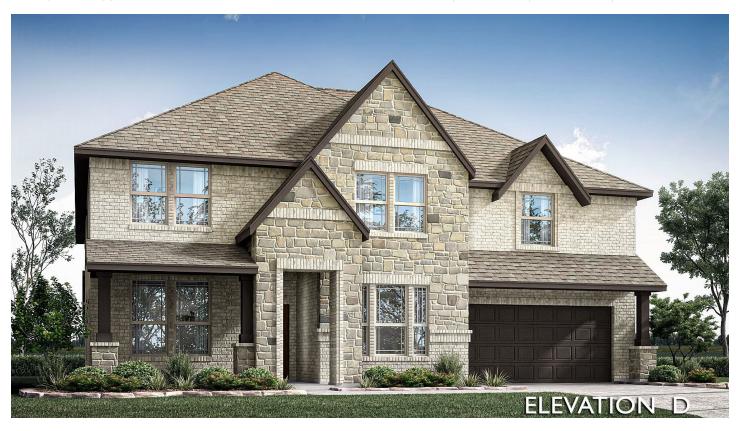

## 3017 Creekhollow Court

DENTON, TX 76226

**GLENWOOD MEADOWS** 

BELLFLOWER IV FLOOR PLAN

**4226**SQUARE FEET

**5** BEDROOMS 4.5
BATHROOMS

**2** CAR GARAGE

A two-story home with five bedrooms, four and a half bathrooms, dining room, study, upstairs game room and media room, plus an In-Law suite with a full ensuite bathroom, walk-in shower, separate tub, dual sinks, and two walk in closets. Additional configurations include an upstairs bedroom with or without a full bathroom in lieu of upstairs media room or first floor media room in lieu of the dining room.