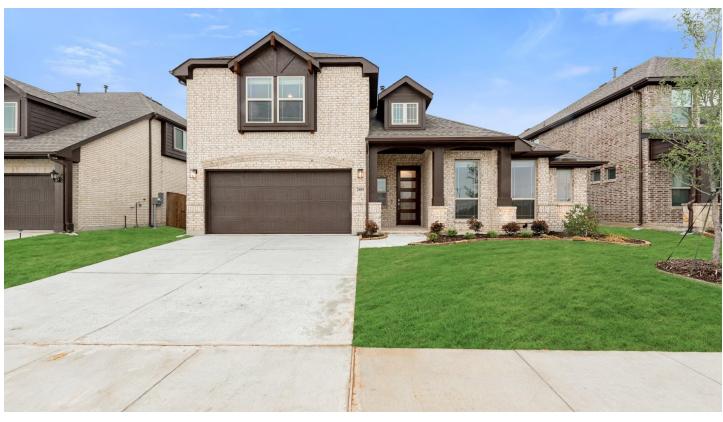

## 2809 Parkwood Circle

DENTON, TX 76226
GLENWOOD MEADOWS

CAROLINA IV FLOOR PLAN

PRICED AT \$644,875 \$609,990

3285 SOUARE FEET

**4**BEDROOMS

3.0 BATHROOMS

**2** CAR GARAGE

Bloomfield Homes' floor plan features 4 bedrooms, 3 baths, a spacious family room & kitchen, along with a game room, media room, and inviting formal dining room, this home has it all. The sophisticated rotunda entry and study with dual doors offer ideal spaces for work or relaxation. Engineered Wood floors add elegance to the common areas, complemented by the ambiance of the Stone-to-Ceiling Fireplace. The Deluxe Kitchen is a chef's dream with Custom Cabinets, Quartz Tops, and built-in SS Appliances. Additionally, this home boasts a desirable north-facing orientation, ensuring comfortable living throughout the day, along with the convenience of a Tankless water heater for an endless hot water supply. This site provides a large, fully landscaped yard, including a sprinkler system & fencing. Not to forget, it comes equipped with Gutters and a Gas stub for added convenience & functionality. Secure your dream home today at Glenwood Meadows; come visit us!